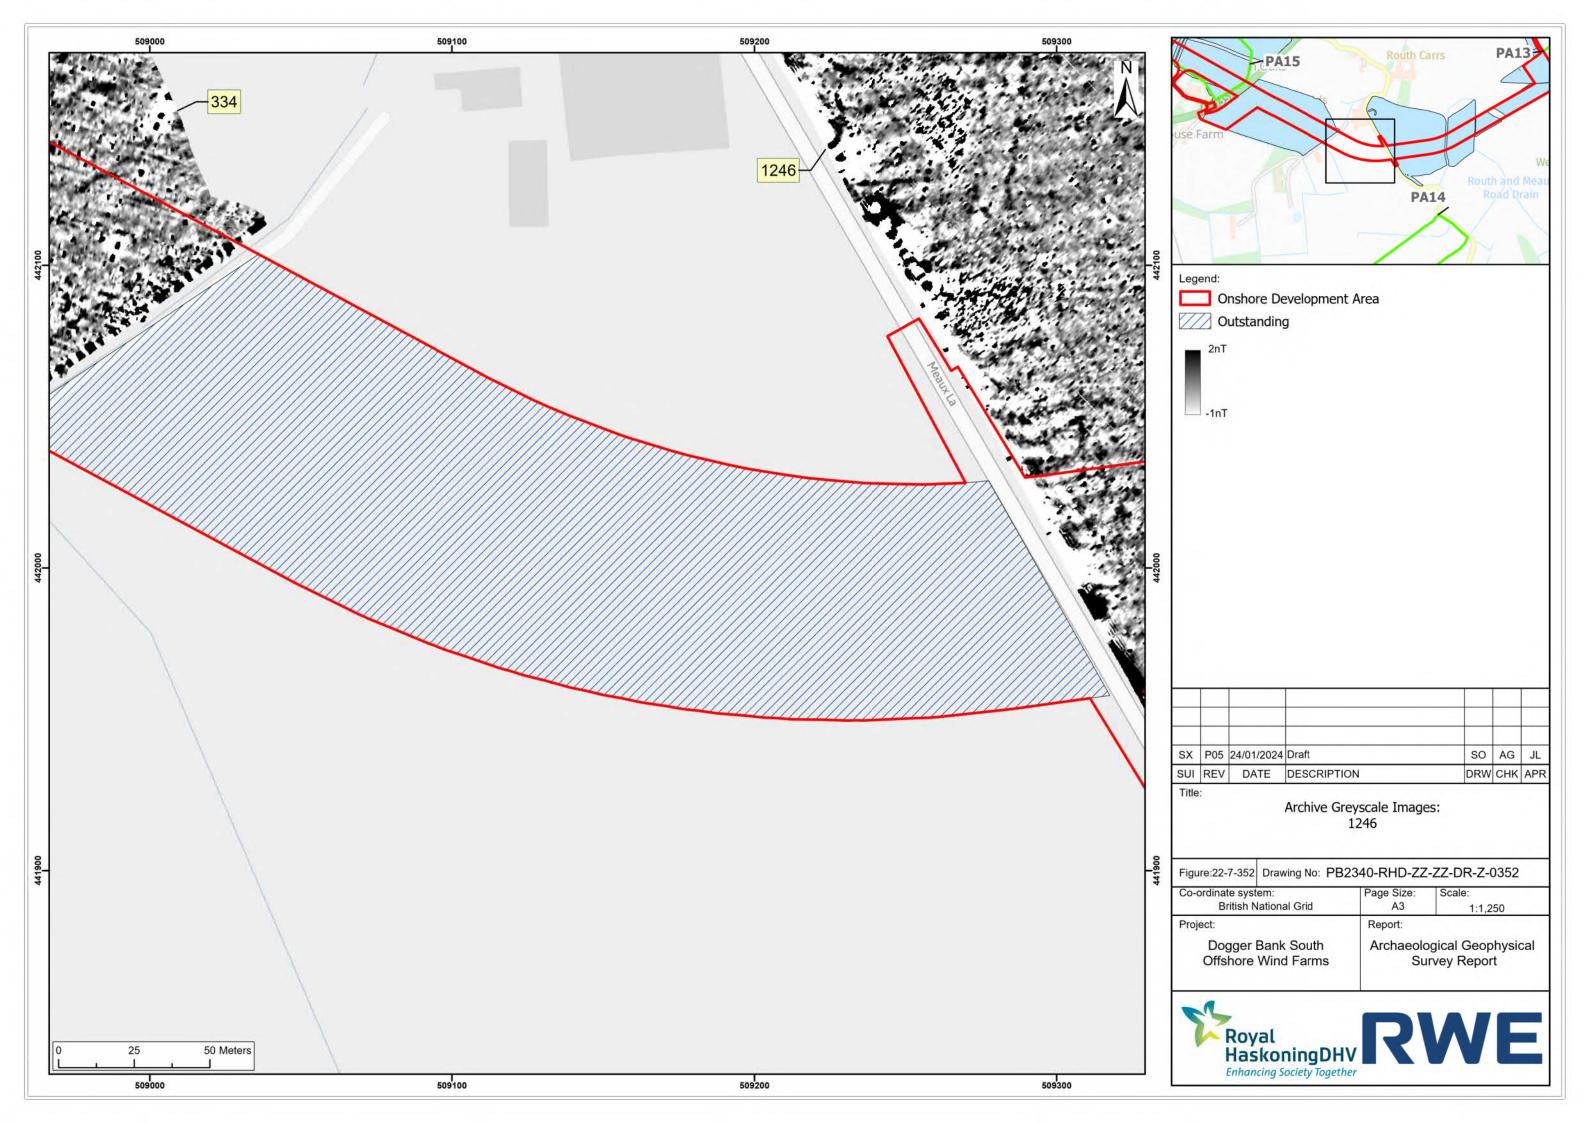

## Dogger Bank South Offshore Wind Farms

**Environmental Statement** 

Volume 7
Appendix 22-7 Geophysical Assessment Report
Part 6 of 9

**June 2024** 

**Application Reference: 7.22.22.7** 

APFP Regulation: 5(2)(a)